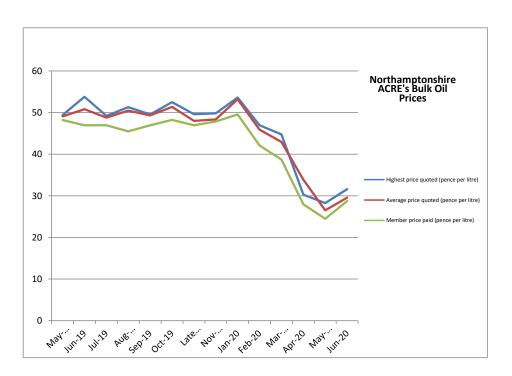

|                                                        | Northamptonshire Northamptonshire |        |        |        |        |        |                   |        |        |        |        |        |        |        |
|--------------------------------------------------------|-----------------------------------|--------|--------|--------|--------|--------|-------------------|--------|--------|--------|--------|--------|--------|--------|
|                                                        | May-19                            | Jun-19 | Jul-19 | Aug-19 | Sep-19 | Oct-19 | Late Oct-<br>2019 | Nov-19 | Jan-20 | Feb-20 | Mar-20 | Apr-20 | May-20 | Jun-20 |
| Highest price quoted (pence per litre)                 | 49.4                              | 53.79  | 49.2   | 51.3   | 49.54  | 52.49  | 49.6              | 49.8   | 53.6   | 46.95  | 44.75  | 30.3   | 28.25  | 31.6   |
| Average price quoted (pence per litre)                 | 49.08                             | 50.8   | 48.8   | 50.47  | 49.33  | 51.37  | 48                | 48.34  | 53.2   | 45.9   | 42.95  | 33.89  | 26.52  | 29.56  |
| Member price paid (pence per litre)                    | 48.2                              | 46.95  | 46.95  | 45.5   | 46.95  | 48.24  | 46.95             | 47.85  | 49.55  | 42.1   | 38.7   | 27.95  | 24.49  | 28.75  |
| Member saving against average price on 750 litre order | £6.60                             | £28.88 | £13.88 | £37.28 | £17.85 | £23.48 | £7.87             | £3.68  | £27.38 | £28.50 | £31.88 | £44.55 | £15.23 | £6.07  |