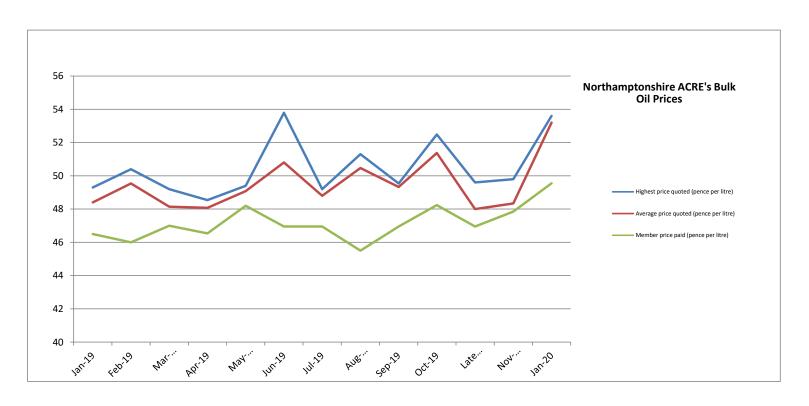

|                                                        | New Scheme |        |        |        |        |        |        |        |        |        |                   |        |        |
|--------------------------------------------------------|------------|--------|--------|--------|--------|--------|--------|--------|--------|--------|-------------------|--------|--------|
|                                                        | Jan-19     | Feb-19 | Mar-19 | Apr-19 | May-19 | Jun-19 | Jul-19 | Aug-19 | Sep-19 | Oct-19 | Late Oct-<br>2019 | Nov-19 | Jan-20 |
| Highest price quoted (pence per litre)                 | 49.3       | 50.4   | 49.2   | 48.54  | 49.4   | 53.79  | 49.2   | 51.3   | 49.54  | 52.49  | 49.6              | 49.8   | 53.6   |
| Average price quoted (pence per litre)                 | 48.4       | 49.54  | 48.14  | 48.07  | 49.08  | 50.8   | 48.8   | 50.47  | 49.33  | 51.37  | 48                | 48.34  | 53.2   |
| Member price paid (pence per litre)                    | 46.5       | 46     | 47     | 46.54  | 48.2   | 46.95  | 46.95  | 45.5   | 46.95  | 48.24  | 46.95             | 47.85  | 49.55  |
| Member saving against average price on 750 litre order | £14.25     | £26.55 | £8.55  | £11.48 | £6.60  | £28.88 | £13.88 | £37.28 | £17.85 | £23.48 | £7.87             | £3.68  | £27.38 |