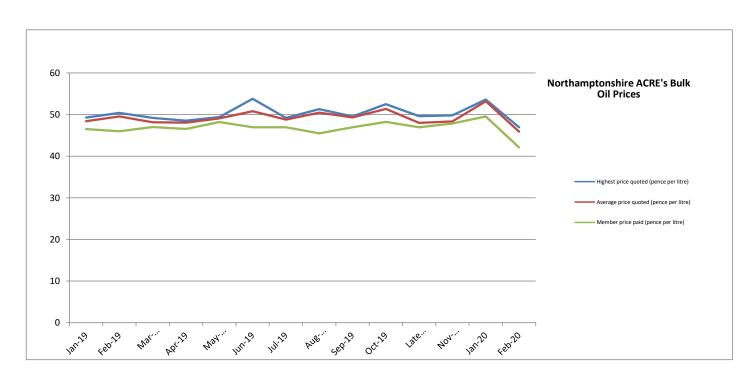

|                                                        | New Scheme |        |        |        |        |        |        |        |        |        |                   |        |        |        |
|--------------------------------------------------------|------------|--------|--------|--------|--------|--------|--------|--------|--------|--------|-------------------|--------|--------|--------|
|                                                        | Jan-19     | Feb-19 | Mar-19 | Apr-19 | May-19 | Jun-19 | Jul-19 | Aug-19 | Sep-19 | Oct-19 | Late Oct-<br>2019 | Nov-19 | Jan-20 | Feb-20 |
| Highest price quoted (pence per litre)                 | 49.3       | 50.4   | 49.2   | 48.54  | 49.4   | 53.79  | 49.2   | 51.3   | 49.54  | 52.49  | 49.6              | 49.8   | 53.6   | 46.95  |
| Average price quoted (pence per litre)                 | 48.4       | 49.54  | 48.14  | 48.07  | 49.08  | 50.8   | 48.8   | 50.47  | 49.33  | 51.37  | 48                | 48.34  | 53.2   | 45.9   |
| Member price paid (pence per litre)                    | 46.5       | 46     | 47     | 46.54  | 48.2   | 46.95  | 46.95  | 45.5   | 46.95  | 48.24  | 46.95             | 47.85  | 49.55  | 42.1   |
| Member saving against average price on 750 litre order | £14.25     | £26.55 | £8.55  | £11.48 | £6.60  | £28.88 | £13.88 | £37.28 | £17.85 | £23.48 | £7.87             | £3.68  | £27.38 | £28.50 |