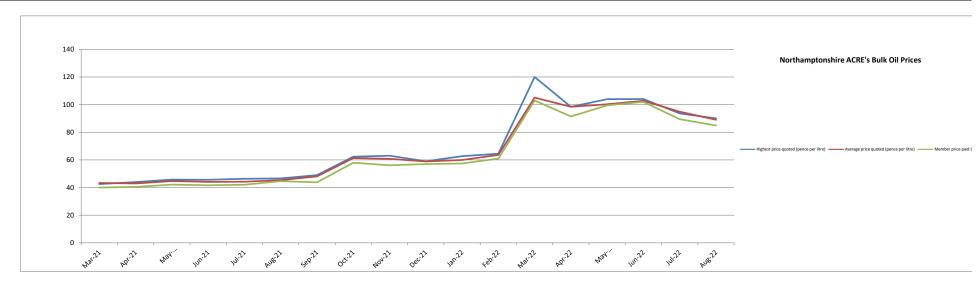

|                                                              |        | Northamptonshire 2021/22 |        |        |        |        |        |        |        |        |        |        |        |        |        |        |        |        |
|--------------------------------------------------------------|--------|--------------------------|--------|--------|--------|--------|--------|--------|--------|--------|--------|--------|--------|--------|--------|--------|--------|--------|
|                                                              | Mar-21 | Apr-21                   | May-21 | Jun-21 | Jul-21 | Aug-21 | Sep-21 | Oct-21 | Nov-21 | Dec-21 | Jan-22 | Feb-22 | Mar-22 | Apr-22 | May-22 | Jun-22 | Aug-22 | Jul-22 |
| Highest price quoted (pence per litre)                       | 42.5   | 43.95                    | 45.75  | 45.6   | 46.3   | 46.6   | 48.95  | 62.3   | 63     | 59     | 62.7   | 64.48  | 120    | 98.4   | 103.95 | 104    | 90     | 93.6   |
| Average price quoted (pence per litre)                       | 43.3   | 42.95                    | 44.68  | 44.11  | 44.19  | 45.36  | 48.02  | 61.29  | 60.81  | 58.84  | 59.9   | 63.63  | 105.08 | 98.4   | 100.27 | 102.74 | 89.06  | 94.87  |
| Member price paid (pence per litre)                          | 40     | 40.45                    | 42.14  | 41.66  | 42.05  | 44.6   | 43.75  | 57.95  | 56.1   | 56.97  | 57.4   | 60.95  | 102.95 | 91.4   | 99.45  | 102    | 84.85  | 89.45  |
| Member saving against<br>average price on 500 litre<br>order | £24.75 | £18.75                   | £19.05 | £18.38 | £16.05 | £5.70  | £32.03 | £25.05 | £35.33 | £14.03 | £18.75 | £20.10 | £15.98 | £52.50 | £6.15  | £5.55  | £31.58 | £40.65 |