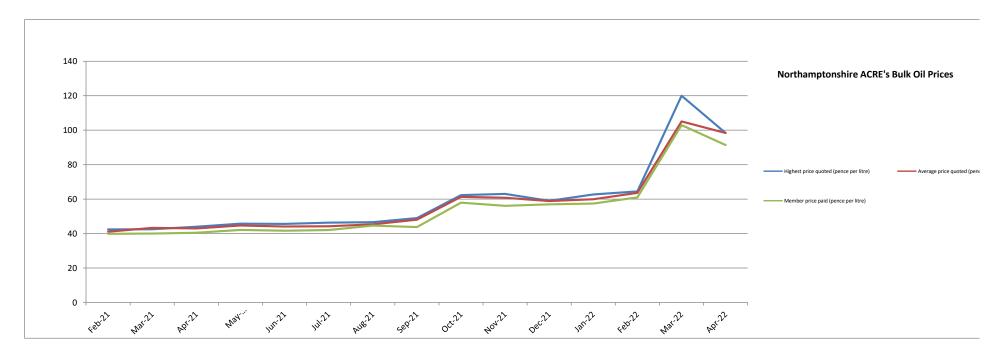

|                                                        | Northamptonshire 2021/22 |        |        |        |        |        |        |        |        |        |        |        |        |        |        |
|--------------------------------------------------------|--------------------------|--------|--------|--------|--------|--------|--------|--------|--------|--------|--------|--------|--------|--------|--------|
|                                                        | Feb-21                   | Mar-21 | Apr-21 | May-21 | Jun-21 | Jul-21 | Aug-21 | Sep-21 | Oct-21 | Nov-21 | Dec-21 | Jan-22 | Feb-22 | Mar-22 | Apr-22 |
| Highest price quoted (pence per litre)                 | 42.4                     | 42.5   | 43.95  | 45.75  | 45.6   | 46.3   | 46.6   | 48.95  | 62.3   | 63     | 59     | 62.7   | 64.48  | 120    | 98.4   |
| Average price quoted (pence per litre)                 | 41.07                    | 43.3   | 42.95  | 44.68  | 44.11  | 44.19  | 45.36  | 48.02  | 61.29  | 60.81  | 58.84  | 59.9   | 63.63  | 105.08 | 98.4   |
| Member price paid (pence per litre)                    | 39.85                    | 40     | 40.45  | 42.14  | 41.66  | 42.05  | 44.6   | 43.75  | 57.95  | 56.1   | 56.97  | 57.4   | 60.95  | 102.95 | 91.4   |
| Member saving against average price on 500 litre order | £9.15                    | £24.75 | £18.75 | £19.05 | £18.38 | £16.05 | £5.70  | £32.03 | £25.05 | £35.33 | £14.03 | £18.75 | £20.10 | £15.98 | £52.50 |